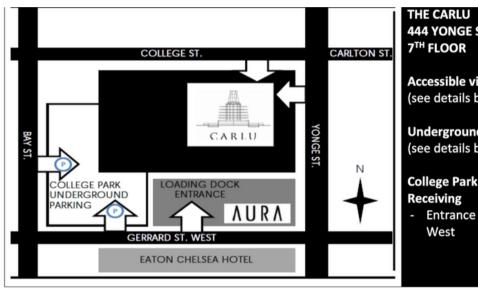

## **444 YONGE STREET**

Accessible via TTC (see details below)

**Underground Parking** (see details below)

**College Park Shipping &** 

**Entrance 26 Gerrard St** 

| THE CARLU — DRIVING DIRECTIONS                                                           |                                                                                             |
|------------------------------------------------------------------------------------------|---------------------------------------------------------------------------------------------|
| Travelling from the East End                                                             | Travelling from the West End                                                                |
| · Highway 401 West to Highway 404 – Don Valley Parkway                                   | · Highway 401 East to Highway 427 south bound                                               |
| · Take highway 404 – Don Valley Parkway south bound                                      | · Highway 427 south bound to the Gardiner Expressway                                        |
| · Merge onto the Gardiner Expressway – west bound                                        | east bound                                                                                  |
| · Exit the Gardiner Expressway at the Jarvis Street Exit                                 | · Exit the Gardiner Expressway at the York Street /                                         |
| · Continue through lights to Yonge Street                                                | Bay Street / Yonge Street Exit                                                              |
| · Turn Right (North) onto Yonge Street                                                   | · Head North on Bay Street                                                                  |
| · Turn Left (West) onto Wellington Street West                                           | · Turn Right (East) onto Gerrard Street                                                     |
| · Turn Right (North) onto Bay Street                                                     | Standard Parking Entrance (blue "P) will be located on your left-hand side.                 |
| · Standard Parking Entrance (blue "P) will be located on your                            | · Drive car to the 2nd Level & head towards the NORTH side                                  |
| right-hand side, just north of Gerrard St and south of College St                        | of the parking lot. Look out for signs that say "North," "Market level," or "444 Yonge St." |
| $\cdot$ Drive car to the 2nd Level & head towards the NORTH side of                      |                                                                                             |
| the parking lot. Look out for signs that say "North," "Market level," or "444 Yonge St." |                                                                                             |